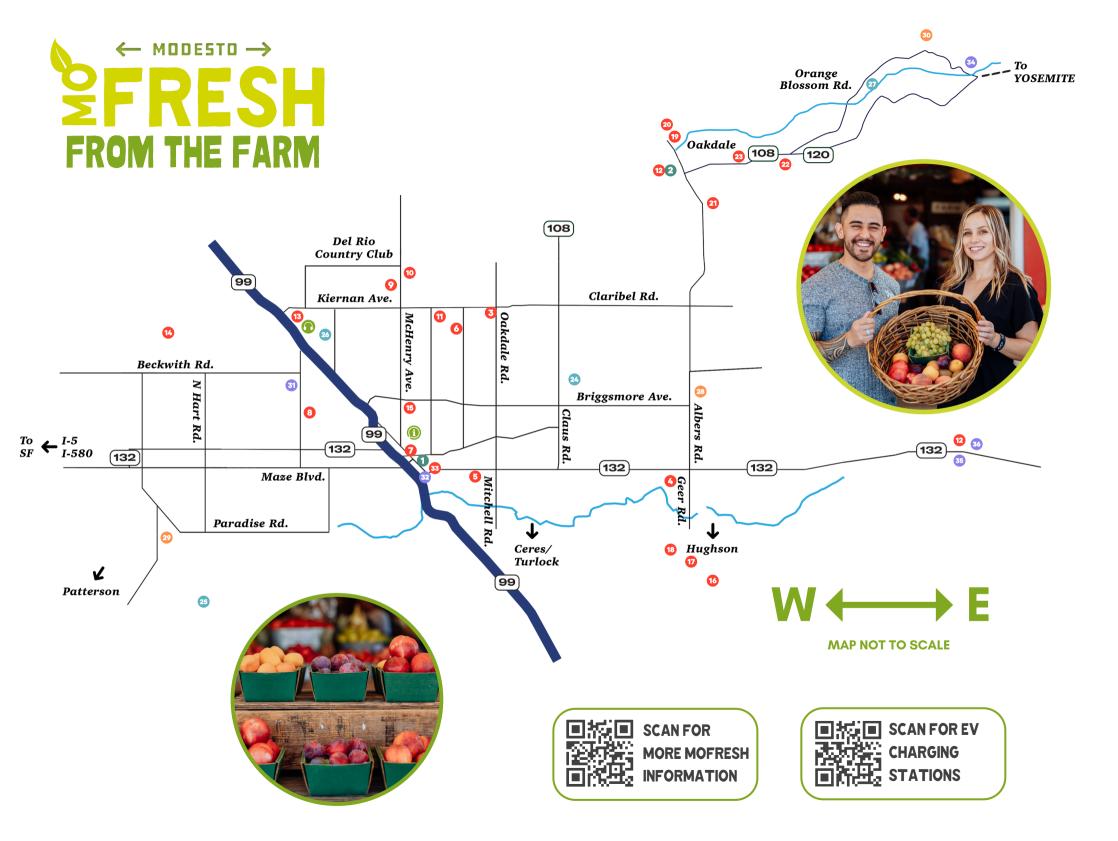

### FARMSTANDS + MORE

- ♦ The Fruit Yard209.577.30937948 Yosemite Boulevard Modesto
- Sciabica Olive Oil209.577.50672150 Yosemite Boulevard ⋅ Modesto
- O Loretelli's Farms209.577.24251151 Claratina Avenue Modesto
- Rodin Ranch Market 209.577.3224 1001 J Street Modesto
- © The Wood Colony Farm Stand 209.480.2804 3749 Blue Gum Avenue • Modesto
- Q A&Js McHenry Produce 209.613.8883 5219 McHenry Avenue • Modesto

- 1 Smith Ranch 209.522.1718 701 Claratina Avenue • Modesto
- ② Roberts Ferry Gourmet
  209.874.3247
  20493 Yosemite Blvd Waterford
  209.840.0527
  150 North 3rd Ave Oakdale
- Blue Diamond Almonds209.545.32224800 Sisk Road ⋅ Modesto
- ⑤ Stewart and Jasper Modesto209.577.68871700 McHenry Avenue Modesto
- Resendiz Family Fruit Farms209.883.01004342 Geer Road Hughson
- <sup>™</sup> Bella Viva209.883.9015730 Hughson Avenue Hughson
- Backroad Blooms209.840.499510040 CA-120 Oakdale
- © Oakdale Cheese 209.848.3139 10040 CA-120 • Oakdale
- ⚠ Alldrin Bros Almond Company855.667.4231584 Hi Tech Parkway Oakdale
- Bloomingcamp Ranch209.847.743710528 CA-120 Oakdale
- Sons Farm Fresh 209.988.3901 1936 East F St • Oakdale